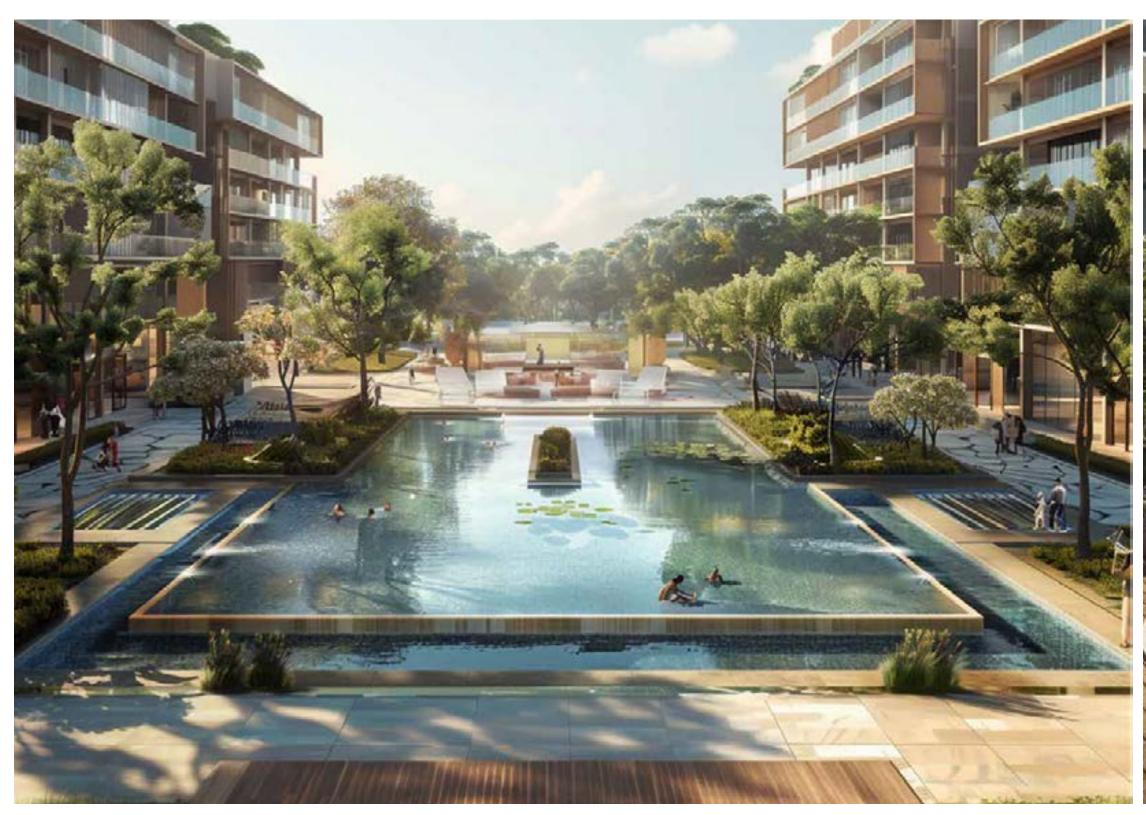

# INSPIRATION ELO



### 

#### MOUNTAINS





# LOCATION ELO

## LOCATION





25 MINS **GLOBAL VILLAGE** 



30 MINS



6 MINS

DWC INT'L AIRPORT

SAUDI GERMAN CLINIC



13 MINS THE SEVENS

STADIUM



24 MINS IMG WORLD



**27 MINS** CITYLAND MALL



24 MINS **OUTLET MALL** 



1 MIN SHINING STARS NURSERY



**28 MINS QUDRA LAKE** & DESERT



2 MINS SUPERMARKET



# LOCATION







# AMENITIES ELO



#### BBQ AREA

Sizzle up delicious meals and gather with friends and family at the convenient BBQ area.













#### POOL

Take advantage of the inviting on-site pool, perfect for relaxation and leisurely dips under the sun.







#### SWIM-UP BAR

Sip on refreshing drinks poolside, at the vibrant pool bar, the ideal spot to unwind and enjoy the ultimate vacation experience.







#### AQUA SPORTS

Dive into aqua sports at the versatile area, keeping residents active and engaged.





#### PARTY MOOD

Experience the ultimate pool party and dance under the stars, surrounded by dynamic lights, pulsing music, cascading water and refreshing cocktails.





#### KIDS PLAY AREA

Let your little ones' imaginations run wild at the dedicated kids play area, filled with fun and excitement.











#### GYM

Stay fit and active with modern gym facilities, perfect for a convenient workout session.















#### WALL CLIMBING

Scale new heights at the wall climbing facility, adding excitement to an uplifted livin