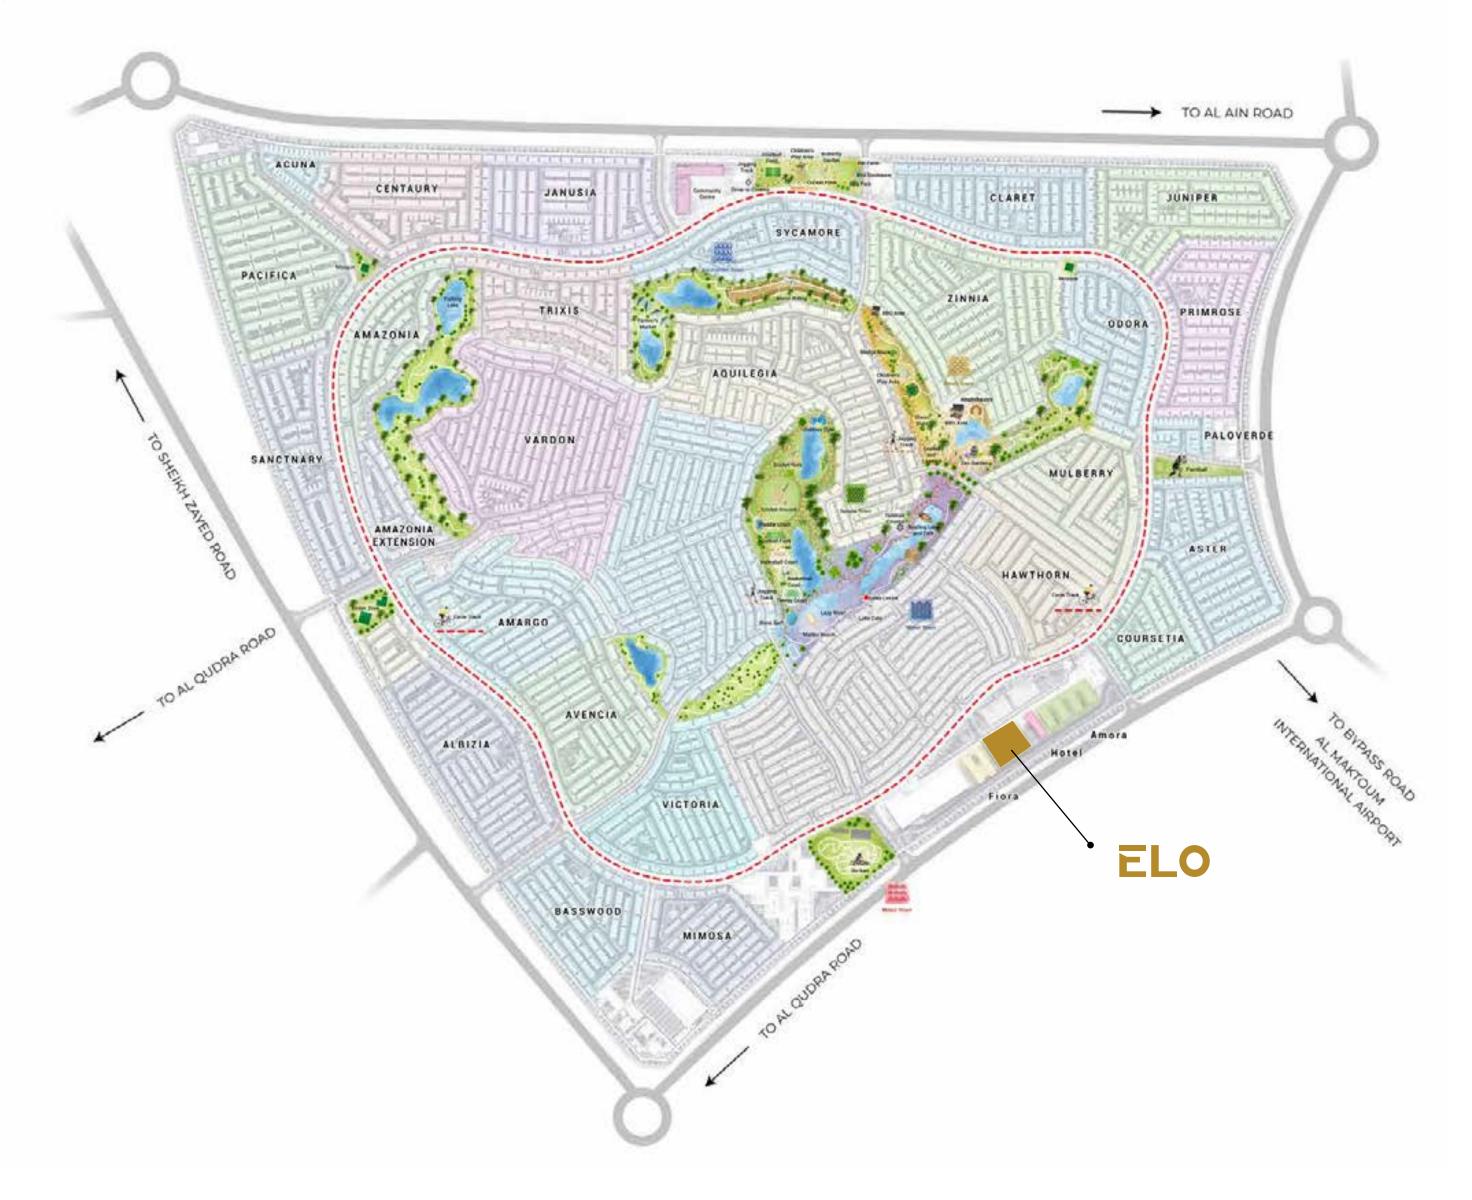

# LOCATION ELO

## LOCATION

25 MINS **GLOBAL VILLAGE** 

30 MINS

6 MINS

DWC INT'L AIRPORT

SAUDI GERMAN CLINIC

13 MINS THE SEVENS

STADIUM

24 MINS IMG WORLD

**27 MINS** CITYLAND MALL

24 MINS **OUTLET MALL** 

1 MIN SHINING STARS NURSERY

**28 MINS QUDRA LAKE** & DESERT

2 MINS SUPERMARKET

# LOCATION