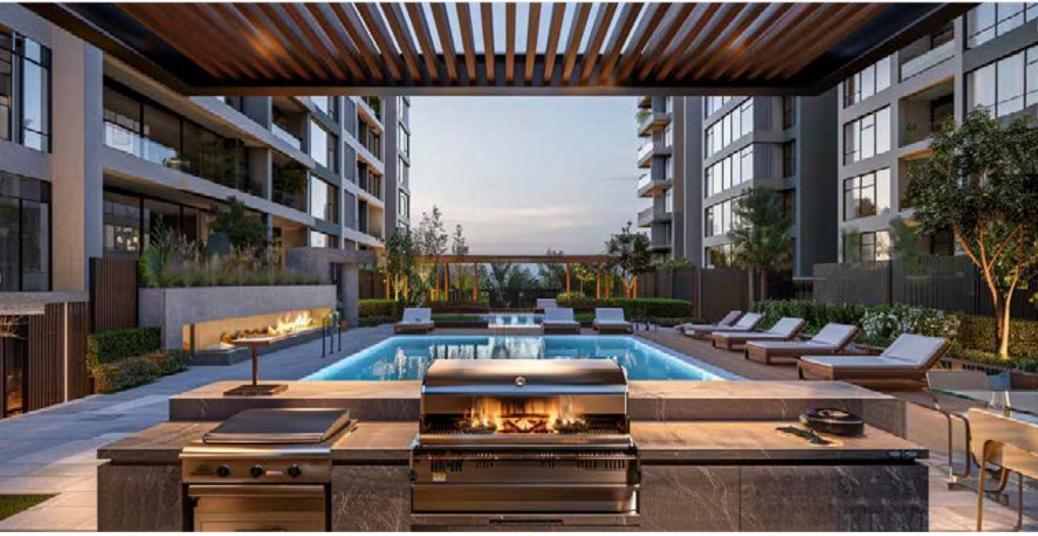

#### BBQ AREA

Sizzle up delicious meals and gather with friends and family at the convenient BBQ area.

#### POOL

Take advantage of the inviting on-site pool, perfect for relaxation and leisurely dips under the sun.

#### SWIM-UP BAR

Sip on refreshing drinks poolside, at the vibrant pool bar, the ideal spot to unwind and enjoy the ultimate vacation experience.