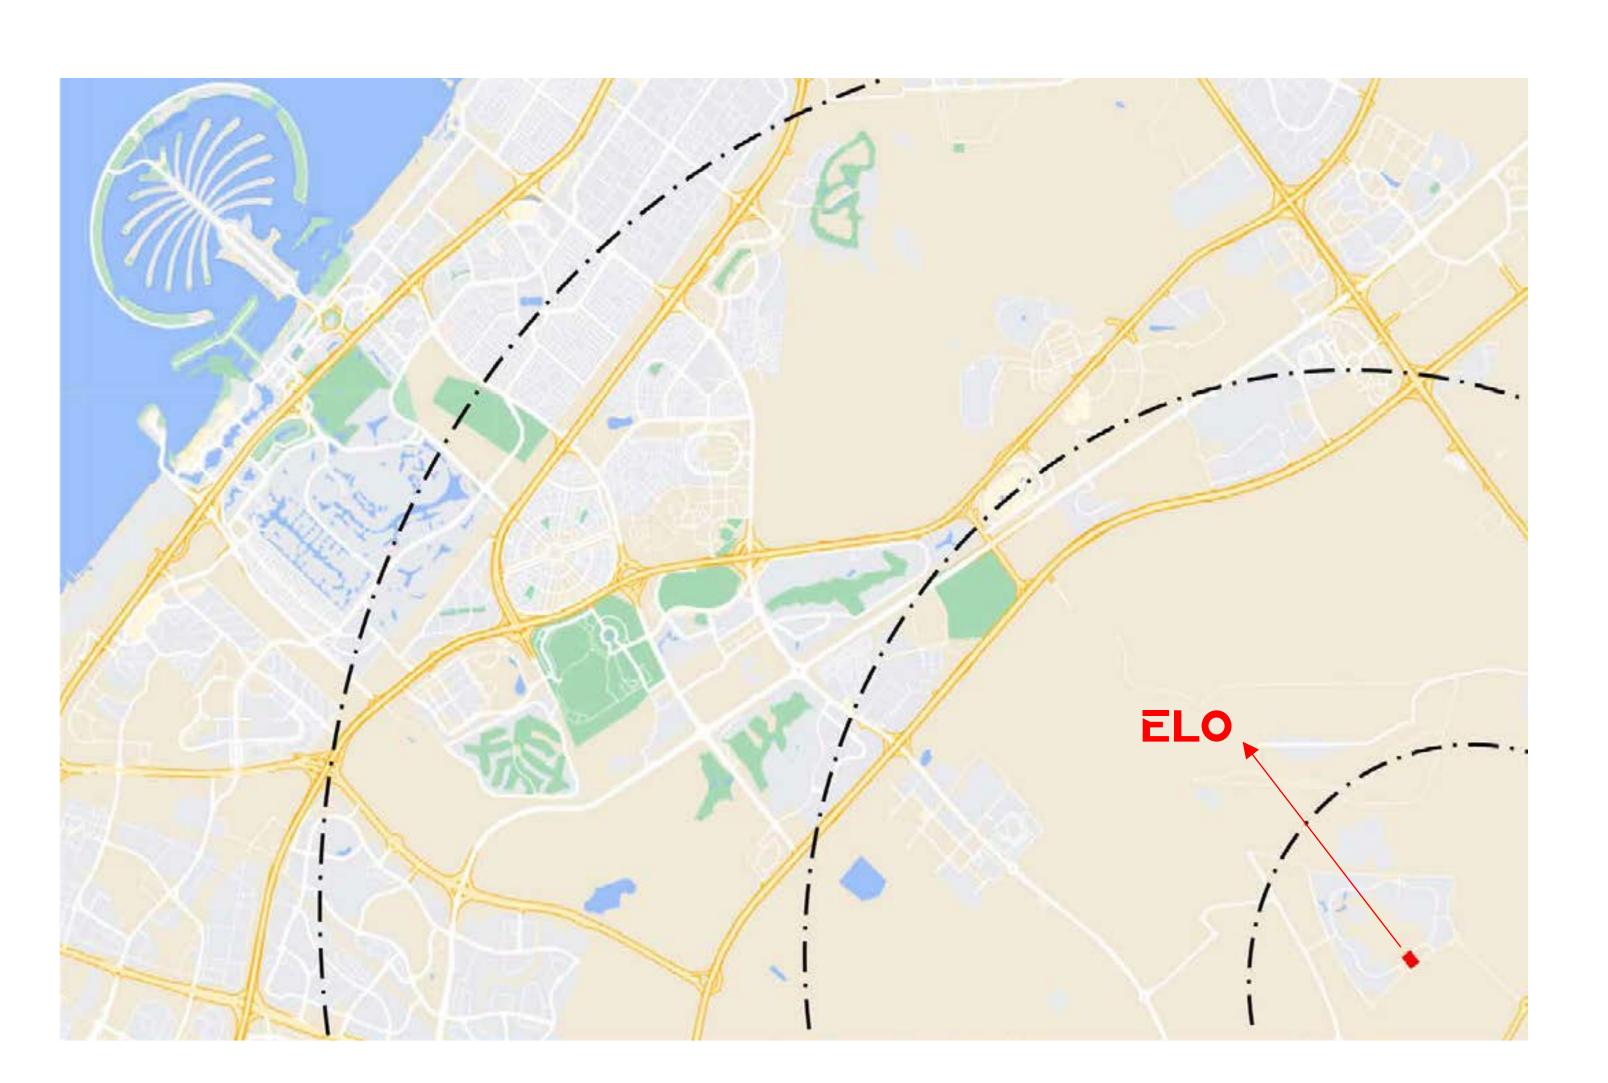

## LOCATION

25 MINS **GLOBAL VILLAGE** 

30 MINS

6 MINS

DWC INT'L AIRPORT

SAUDI GERMAN CLINIC

13 MINS THE SEVENS

STADIUM

24 MINS IMG WORLD

**27 MINS** CITYLAND MALL

24 MINS **OUTLET MALL** 

1 MIN SHINING STARS NURSERY

**28 MINS QUDRA LAKE** & DESERT

2 MINS SUPERMARKET

# LOCATION