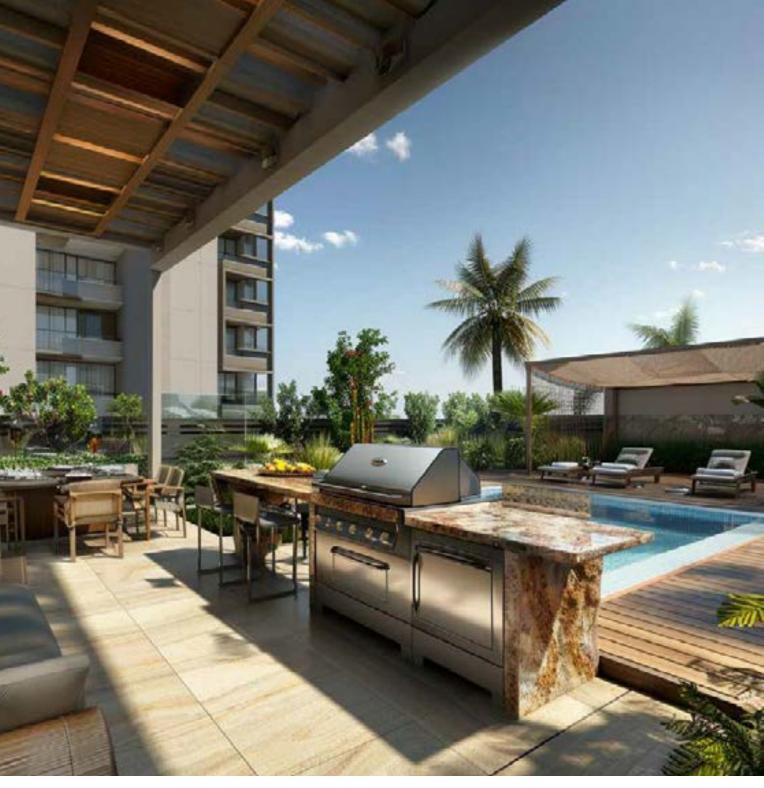

#### BBQ AREA

Sizzle up delicious meals and gather with friends and family at the convenient BBQ area.

#### POOL

Take advantage of the inviting on-site pool, perfect for relaxation and leisurely dips under the sun.

#### SWIM-UP BAR

Sip on refreshing drinks poolside, at the vibrant pool bar, the ideal spot to unwind and enjoy the ultimate vacation experience.